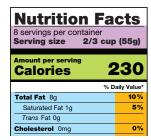

# 2 READ NUTRITION LABELS

Learning how to read and understand food labels can help you make healthier choices.

sugary drinks, sweets, fatty or processed meats, salty foods, and highly processed foods

partially hydrogenated oils, tropical oils, and excessive calories